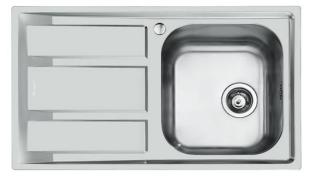

### Sink FM

Tank on the right Kitchen Sinks Code: 1971 461

#### DETAILS

| Edge/Installation Type | Standard (8 mm Edge)                                            |
|------------------------|-----------------------------------------------------------------|
| Finish                 | Foster brushed                                                  |
| Material               | AISI 304 stainless steel                                        |
| Texture                | Microfoster                                                     |
| Base                   | 45 cm                                                           |
| Dimensions             | 860x500 mm                                                      |
| Standard fittings      | Fixing hooks, gasket, drain, overflow and siphon, boxed packing |
| Mixer holes            | 1 standard hole - 2nd hole on request                           |
| Built-in hole          | 840 x 480 mm                                                    |

# Foster ==

| Drainer         | Yes         |
|-----------------|-------------|
| Width           | 86 cm       |
| Bowl dimension  | 362,5x400mm |
| Number of bowls | 1 bowl      |
| Waste fitting   | 3,5" drain  |
|                 |             |